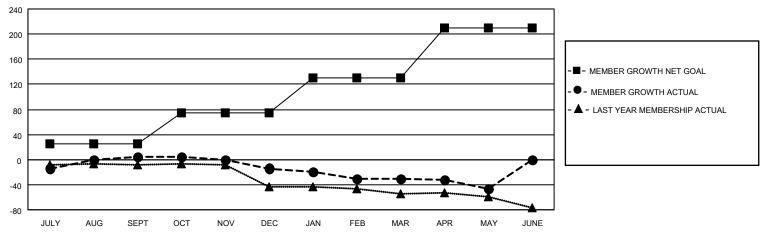

### District 4 L1

| Clubs         |               |             |               | Members               |                        |                         |                                                    |  |
|---------------|---------------|-------------|---------------|-----------------------|------------------------|-------------------------|----------------------------------------------------|--|
|               | RESULTS FOR   | R 2020-2021 |               | RESULTS FOR 2020-2021 |                        |                         |                                                    |  |
| QUARTER       | NEW CLUB GOAL | NEW CLUBS   | DROPPED CLUBS | QUARTER MEME          | BER GROWTH NET<br>GOAL | MEMBER GROWTH<br>ACTUAL | DROPPED<br>MEMBERS ACTUAL<br>(including transfers) |  |
| JULY/AUG/SEPT | 1             | 0           | 0             | JULY/AUG/SEPT         | 25                     | 26                      | 20                                                 |  |
| OCT/NOV/DEC   | 1             | 0           | 0             | OCT/NOV/DEC           | 50                     | 6                       | 25                                                 |  |
| JAN/FEB/MAR   | 1             | 0           | 1             | JAN/FEB/MAR           | 55                     | 8                       | 23                                                 |  |
| APR/MAY/JUNE  | 1             | 0           | 0             | APR/MAY/JUNE          | 80                     | 8                       | 23                                                 |  |